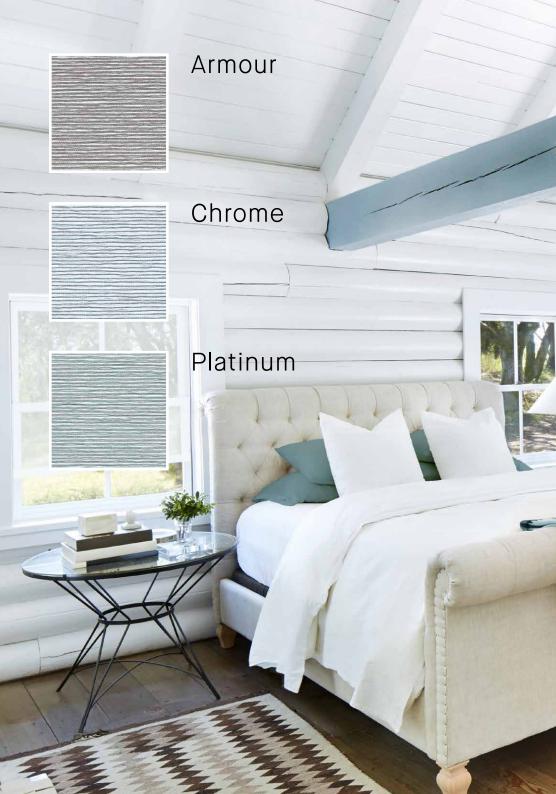

Armour LF|BO

Chrome LF|BO

Platinum LF | BO

## Now with three additional color options, Balmoral is the perfect choice.

The Balmoral Collection offers a complete solution with pure elegance and premium design aesthetic. Available in 13 perfectly matched light filtering and blackout colours, privacy can be achieved in all light conditions.