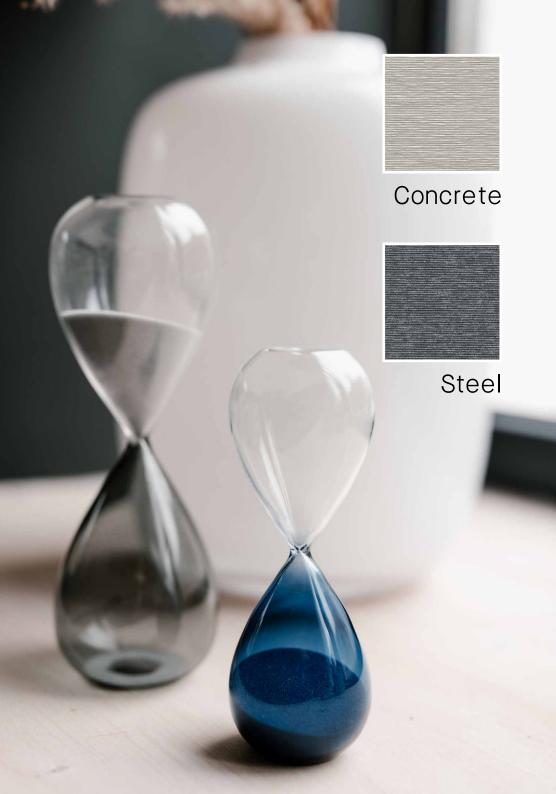

White LF|BO

Pearl LF|BO

Birch LF|BO

Putty LF|BO

Concrete LF|BO

Dove LF|BO

Pyrite LF|BO

Bourneville LF|BO

Steel LF|BO

Jet LF|BO

texstyle.com

LF Light Filtering | BO Blackout