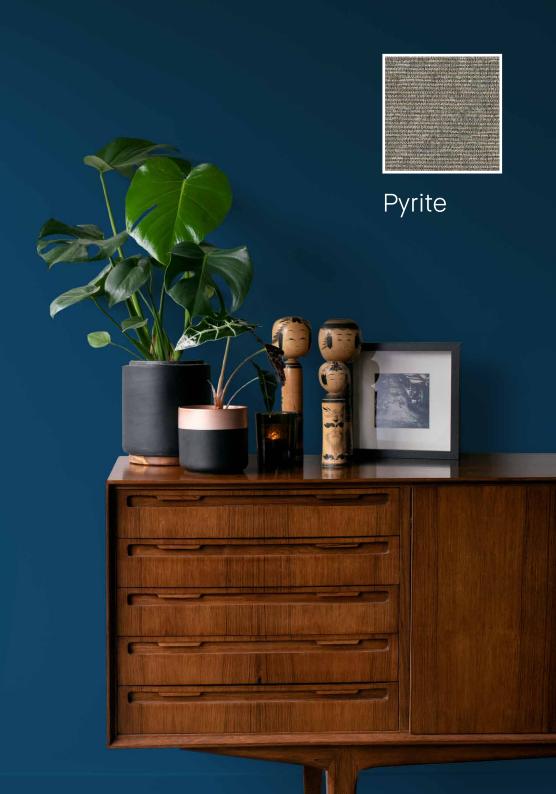

White LF|BO

Pearl LF|BO

Birch LF|BO

Putty LF|BO

Concrete LF|BO

Dove LF|BO

Pyrite LF|BO

Bourneville LF|BO